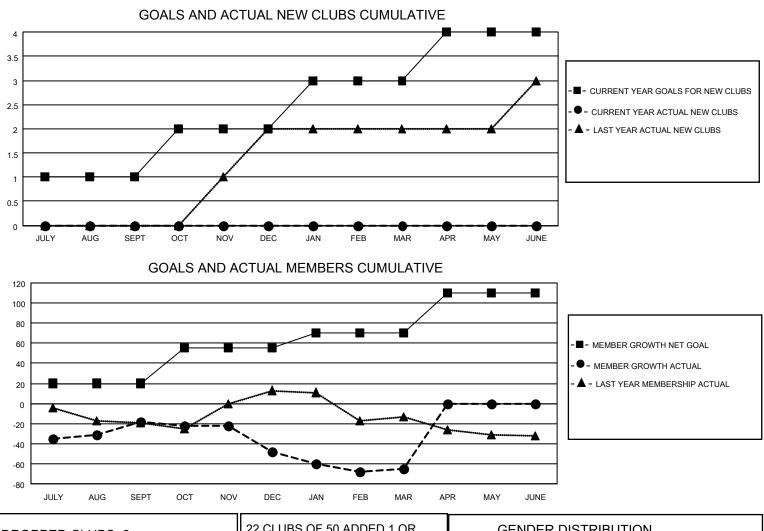

## LOCATION GEORGIA

District 18 O

Results as of: 3/31/2022

| Clubs                 |               |           |               | Members               |                        |                         |                                                    |
|-----------------------|---------------|-----------|---------------|-----------------------|------------------------|-------------------------|----------------------------------------------------|
| RESULTS FOR 2021-2022 |               |           |               | RESULTS FOR 2021-2022 |                        |                         |                                                    |
| QUARTER               | NEW CLUB GOAL | NEW CLUBS | DROPPED CLUBS | QUARTER               | BER GROWTH NET<br>GOAL | MEMBER GROWTH<br>ACTUAL | DROPPED<br>MEMBERS ACTUAL<br>(including transfers) |
| JULY/AUG/SEPT         | 1             | 0         | 1             | JULY/AUG/SEPT         | 20                     | 30                      | 46                                                 |
| OCT/NOV/DEC           | 1             | 0         | 1             | OCT/NOV/DEC           | 35                     | 16                      | 42                                                 |
| JAN/FEB/MAR           | 1             | 0         | 0             | JAN/FEB/MAR           | 15                     | 24                      | 39                                                 |
| APR/MAY/JUNE          | 1             | 0         | 0             | APR/MAY/JUNE          | 40                     | 0                       | 0                                                  |